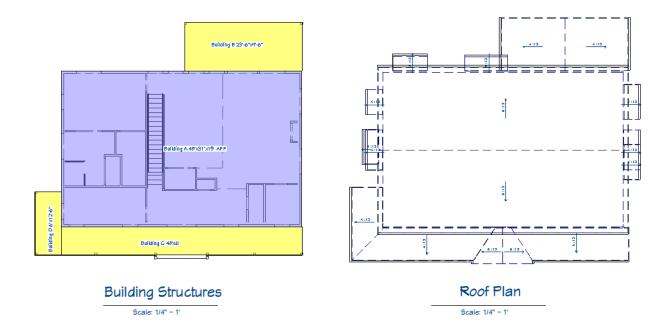

## Basic Foundation Plan:

Building Structure and Roof Plan:

Site Plan Example: